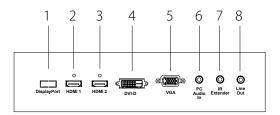

### ) INPUTS & OUTPUTS

- 1. DisplayPort
- 2. HDMI 1
- 3. HDMI 2
- 4. DVI-D
- 5. VGA
- 6. PC Audio In
- 7. IR Extender
- 8. Line Out
- 9. RS232C
- 10. RS485 In
- 11. RS485 Out
- 12. Component
- 13. Audio In(Component)
- 14. S-Video
- 15. Video
- 16. Audio In(S-Video/Video)
- 17. AC Out
- 18. AC In
- 19. Power Switch