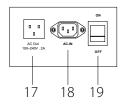

### ) INPUTS & OUTPUTS

- 1. DisplayPort
- 2. HDMI 1
- 3. HDMI 2
- 4. DVI-D
- 5. VGA
- 6. PC Audio In
- 7. IR Extender
- 8. Line Out
- 9. RS232C
- 10. RS485 In
- 11. RS485 Out
- 12. Component
- 13. Audio In(Component)
- 14. S-Video
- 15. Video
- 16. Audio In(S-Video/Video)
- 17. AC Out
- 18. AC In
- 19. Power Switch