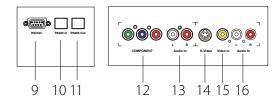

### ) INPUTS & OUTPUTS

- 1. DisplayPort
- 2. HDMI 1
- 3. HDMI 2
- 4. DVI-D
- 5. VGA
- 6. PC Audio In
- 7. IR Extender
- 8. Line Out
- 9. RS232C
- 10. RS485 In
- 11. RS485 Out
- 12. Component
- 13. Audio In(Component)
- 14. S-Video
- 15. Video
- 16. Audio In(S-Video/Video)
- 17. AC Out
- 18. AC In
- 19. Power Switch