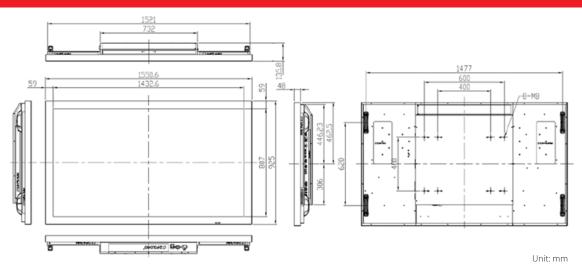

## ) DIMENSIONS

# ) EYE-LCD-6500-V2

### ) Mechanical

| 1550,6 x 925 x 135.8 mm /<br>61.05" x 36.42" x 5.35"   |
|--------------------------------------------------------|
| Net: 59.1 kg / 130.3 lbs<br>Gross: 69.1 kg / 152.3 lbs |
| 400mm x 400mm, 400mm x 600mm                           |
| Yes                                                    |
|                                                        |