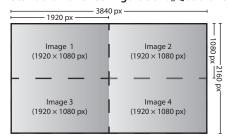

ES

- eSignage applications
- Security control rooms, display of multiple camera signals in native resolution on one screen
- Detailed process controlling in high resolution
- Accurate diagnostic imaging in medical applications
- Digital post-production for broadcasting
- Designers / Design Engineers / Architects

## ) DIRECT LED BACKLIGHT

Previous LC displays with conventional CCFL backlight technology were likely to show a non-uniform brightness level over the entire screen. In order to achieve a uniform illumination of the entire screen, eyevis provides its new EYE-LCD-3150-QHD-LD with direct-LED backlight. Thanks to the new backlight illumination technology, the display provides very homogeneous images.

## ) LCD PANEL CONFIGURATION

### Standard Panel Configuration: "Quadrant" Mode



# ) TECHNICAL SPECIFICATIONS

| Resolution:         3840 × 2160 Pixels           Active Screen Area:         1330.6 × 784.4 mm           Brightness:         500 cd/m² (max.)           Contrast:         5000:1 (typ.)           Pixel Pitch:         0.3465 mm (H) × 0.3465 mm (V)           Polariser:         Anti Glare, Low Reflection, Hard Coating: 3H           Response Time:         6 ms           Colour Depth:         10 Bit           Frequency:         50/60 Hz           Viewing Angle:         176° / 176°           Input Connection:         4 × DVI Single Link (optional 2 × DVI Dual Link)           Backlight:         Direct-LED           Power Consumption:         360 Watt           Outline Dimensions:         1410.4 × 828.4 × 17.6 mm (W×H×D)           Weight:         approx. 75 kgs