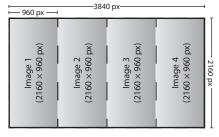

## ) LCD PANEL CONFIGURATION

#### Alternative Panel Configuration: "Stripe" Mode