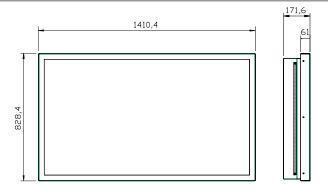

## ) DRAWING

# ) TECHNICAL SPECIFICATIONS

| Resolution:         3840 × 2160 Pixels           Active Screen Area:         1330.6 × 784.4 mm           Brightness:         500 cd/m² (max.)           Contrast:         5000:1 (typ.)           Pixel Pitch:         0.3465 mm (H) × 0.3465 mm (V)           Polariser:         Anti Glare, Low Reflection, Hard Coating: 3H           Response Time:         6 ms           Colour Depth:         10 Bit           Frequency:         50/60 Hz           Viewing Angle:         176° / 176°           Input Connection:         4 × DVI Single Link (optional 2 × DVI Dual Link)           Backlight:         Direct-LED           Power Consumption:         360 Watt           Outline Dimensions:         1410.4 × 828.4 × 17.6 mm (W×H×D)           Weight:         approx. 75 kgs           Accessory:         IR Remote Control           Article Number:         17006 |                     |                                              |
|----------------------------------------------------------------------------------------------------------------------------------------------------------------------------------------------------------------------------------------------------------------------------------------------------------------------------------------------------------------------------------------------------------------------------------------------------------------------------------------------------------------------------------------------------------------------------------------------------------------------------------------------------------------------------------------------------------------------------------------------------------------------------------------------------------------------------------------------------------------------------------|---------------------|----------------------------------------------|
| Brightness:         500 cd/m² (max.)           Contrast:         5000:1 (typ.)           Pixel Pitch:         0.3465 mm (H) × 0.3465 mm (V)           Polariser:         Anti Glare, Low Reflection, Hard Coating: 3H           Response Time:         6 ms           Colour Depth:         10 Bit           Frequency:         50/60 Hz           Viewing Angle:         176° / 176°           Input Connection:         4 × DVI Single Link (optional 2 × DVI Dual Link)           Backlight:         Direct-LED           Power Consumption:         360 Watt           Outline Dimensions:         1410.4 × 828.4 × 17.6 mm (W×H×D)           Weight:         approx. 75 kgs           Accessory:         IR Remote Control                                                                                                                                                  | Resolution:         | 3840 × 2160 Pixels                           |
| Contrast:         5000:1 (typ.)           Pixel Pitch:         0.3465 mm (H) × 0.3465 mm (V)           Polariser:         Anti Glare, Low Reflection, Hard Coating: 3H           Response Time:         6 ms           Colour Depth:         10 Bit           Frequency:         50/60 Hz           Viewing Angle:         176° / 176°           Input Connection:         4 × DVI Single Link (optional 2 × DVI Dual Link)           Backlight:         Direct-LED           Power Consumption:         360 Watt           Outline Dimensions:         1410.4 × 828.4 × 17.6 mm (W×H×D)           Weight:         approx. 75 kgs           Accessory:         IR Remote Control                                                                                                                                                                                                 | Active Screen Area: | 1330.6 × 784.4 mm                            |
| Pixel Pitch:         0.3465 mm (H) × 0.3465 mm (V)           Polariser:         Anti Glare, Low Reflection, Hard Coating: 3H           Response Time:         6 ms           Colour Depth:         10 Bit           Frequency:         50/60 Hz           Viewing Angle:         176° / 176°           Input Connection:         4 × DVI Single Link (optional 2 × DVI Dual Link)           Backlight:         Direct-LED           Power Consumption:         360 Watt           Outline Dimensions:         1410.4 × 828.4 × 17.6 mm (W×H×D)           Weight:         approx. 75 kgs           Accessory:         IR Remote Control                                                                                                                                                                                                                                           | Brightness:         | 500 cd/m² (max.)                             |
| Polariser:         Anti Glare, Low Reflection, Hard Coating: 3H           Response Time:         6 ms           Colour Depth:         10 Bit           Frequency:         50/60 Hz           Viewing Angle:         176° / 176°           Input Connection:         4 × DVI Single Link (optional 2 × DVI Dual Link)           Backlight:         Direct-LED           Power Consumption:         360 Watt           Outline Dimensions:         1410.4 × 828.4 × 17.6 mm (W×H×D)           Weight:         approx. 75 kgs           Accessory:         IR Remote Control                                                                                                                                                                                                                                                                                                        | Contrast:           | 5000:1 (typ.)                                |
| Response Time:         6 ms           Colour Depth:         10 Bit           Frequency:         50/60 Hz           Viewing Angle:         176° / 176°           Input Connection:         4 x DVI Single Link (optional 2 x DVI Dual Link)           Backlight:         Direct-LED           Power Consumption:         360 Watt           Outline Dimensions:         1410.4 x 828.4 x 17.6 mm (WxHxD)           Weight:         approx. 75 kgs           Accessory:         IR Remote Control                                                                                                                                                                                                                                                                                                                                                                                  | Pixel Pitch:        | 0.3465 mm (H) × 0.3465 mm (V)                |
| Colour Depth:         10 Bit           Frequency:         50/60 Hz           Viewing Angle:         176° / 176°           Input Connection:         4 × DVI Single Link (optional 2 × DVI Dual Link)           Backlight:         Direct-LED           Power Consumption:         360 Watt           Outline Dimensions:         1410.4 × 828.4 × 17.6 mm (W×H×D)           Weight:         approx. 75 kgs           Accessory:         IR Remote Control                                                                                                                                                                                                                                                                                                                                                                                                                        | Polariser:          | Anti Glare, Low Reflection, Hard Coating: 3H |
| Frequency:         50/60 Hz           Viewing Angle:         176° / 176°           Input Connection:         4 × DVI Single Link (optional 2 × DVI Dual Link)           Backlight:         Direct-LED           Power Consumption:         360 Watt           Outline Dimensions:         1410.4 × 828.4 × 17.6 mm (W×H×D)           Weight:         approx. 75 kgs           Accessory:         IR Remote Control                                                                                                                                                                                                                                                                                                                                                                                                                                                               | Response Time:      | 6 ms                                         |
| Viewing Angle: 176° / 176°  Input Connection: 4 × DVI Single Link (optional 2 × DVI Dual Link)  Backlight: Direct-LED  Power Consumption: 360 Watt  Outline Dimensions: 1410.4 × 828.4 × 17.6 mm (W×H×D)  Weight: approx. 75 kgs  Accessory: IR Remote Control                                                                                                                                                                                                                                                                                                                                                                                                                                                                                                                                                                                                                   | Colour Depth:       | 10 Bit                                       |
| Input Connection:         4 × DVI Single Link (optional 2 × DVI Dual Link)           Backlight:         Direct-LED           Power Consumption:         360 Watt           Outline Dimensions:         1410.4 × 828.4 × 17.6 mm (W×H×D)           Weight:         approx. 75 kgs           Accessory:         IR Remote Control                                                                                                                                                                                                                                                                                                                                                                                                                                                                                                                                                  | Frequency:          | 50/60 Hz                                     |
| (optional 2 × DVI Dual Link)  Backlight: Direct-LED  Power Consumption: 360 Watt  Outline Dimensions: 1410.4 × 828.4 × 17.6 mm (W×H×D)  Weight: approx. 75 kgs  Accessory: IR Remote Control                                                                                                                                                                                                                                                                                                                                                                                                                                                                                                                                                                                                                                                                                     | Viewing Angle:      | 176° / 176 °                                 |
| Backlight:     Direct-LED       Power Consumption:     360 Watt       Outline Dimensions:     1410.4 × 828.4 × 17.6 mm (W×H×D)       Weight:     approx. 75 kgs       Accessory:     IR Remote Control                                                                                                                                                                                                                                                                                                                                                                                                                                                                                                                                                                                                                                                                           | Input Connection:   | 4 × DVI Single Link                          |
| Power Consumption:         360 Watt           Outline Dimensions:         1410.4 × 828.4 × 17.6 mm (W×H×D)           Weight:         approx. 75 kgs           Accessory:         IR Remote Control                                                                                                                                                                                                                                                                                                                                                                                                                                                                                                                                                                                                                                                                               |                     | (optional 2 × DVI Dual Link)                 |
| Outline Dimensions:         1410.4 × 828.4 × 17.6 mm (WxHxD)           Weight:         approx. 75 kgs           Accessory:         IR Remote Control                                                                                                                                                                                                                                                                                                                                                                                                                                                                                                                                                                                                                                                                                                                             | Backlight:          | Direct-LED                                   |
| Weight: approx. 75 kgs Accessory: IR Remote Control                                                                                                                                                                                                                                                                                                                                                                                                                                                                                                                                                                                                                                                                                                                                                                                                                              | Power Consumption:  | 360 Watt                                     |
| Accessory: IR Remote Control                                                                                                                                                                                                                                                                                                                                                                                                                                                                                                                                                                                                                                                                                                                                                                                                                                                     | Outline Dimensions: | 1410.4 × 828.4 × 17.6 mm (W×H×D)             |
|                                                                                                                                                                                                                                                                                                                                                                                                                                                                                                                                                                                                                                                                                                                                                                                                                                                                                  | Weight:             | approx. 75 kgs                               |
| Article Number: 17006                                                                                                                                                                                                                                                                                                                                                                                                                                                                                                                                                                                                                                                                                                                                                                                                                                                            | Accessory:          | IR Remote Control                            |
|                                                                                                                                                                                                                                                                                                                                                                                                                                                                                                                                                                                                                                                                                                                                                                                                                                                                                  | Article Number:     | 17006                                        |